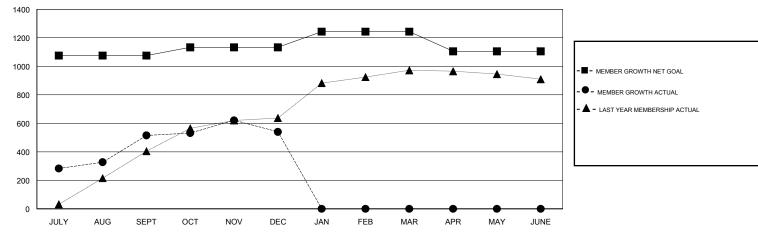

# GOALS AND ACTUAL MEMBERS CUMULATIVE

| DROPPED CLUBS: 9  DROPPED MEMBERS |     | 115 CLUBS OF 340 ADDED 1 OR MORE<br>NEW MEMBERS | GENDER DISTRIBUTION           MALE         6,666 (78.18%)           FEMALE         1,860 (21.82%)           Women Percentage Fiscal Year Goal: 22% |       |
|-----------------------------------|-----|-------------------------------------------------|----------------------------------------------------------------------------------------------------------------------------------------------------|-------|
| DECEASED                          | 2   | CLICK HERE FOR CUMULATIVE                       | TOTAL FAMILY UNIT MEMBERS                                                                                                                          | 4,391 |
| CLUB CANCELLED                    | 159 | MEMBERSHIP DATA                                 |                                                                                                                                                    | 0.500 |
| OTHER                             | 521 |                                                 | FAMILY MEMBERS PAYING HALF DUES                                                                                                                    | 2,593 |
| TOTAL                             | 682 |                                                 |                                                                                                                                                    |       |

# GMT: KHAGENDRA SITAULA Clubs

| - 1 | 0 | CA | ıΤ | $\cap$ | N | N | F | Р. | А |
|-----|---|----|----|--------|---|---|---|----|---|
|     |   |    |    |        |   |   |   |    |   |

**GMT CA** 

| Clubs                 |               |           |               | Members               |                           |                         |                                              |
|-----------------------|---------------|-----------|---------------|-----------------------|---------------------------|-------------------------|----------------------------------------------|
| RESULTS FOR 2017-2018 |               |           |               | RESULTS FOR 2017-2018 |                           |                         |                                              |
| QUARTER               | NEW CLUB GOAL | NEW CLUBS | DROPPED CLUBS | QUARTER               | MEMBER GROWTH NET<br>GOAL | MEMBER GROWTH<br>ACTUAL | DROPPED MEMBERS ACTUAL (including transfers) |
| JULY/AUG/SEPT         | 25            | 30        | 4             | JULY/AUG/SEPT         | 1,075                     | 845                     | 317                                          |
| OCT/NOV/DEC           | 6             | 12        | 5             | OCT/NOV/DEC           | 58                        | 411                     | 365                                          |
| JAN/FEB/MAR           | 4             | 0         | 0             | JAN/FEB/MAR           | 110                       | 0                       | 0                                            |
| APR/MAY/JUNE          | 1             | 0         | 0             | APR/MAY/JUNE          | -138                      | 0                       | 0                                            |