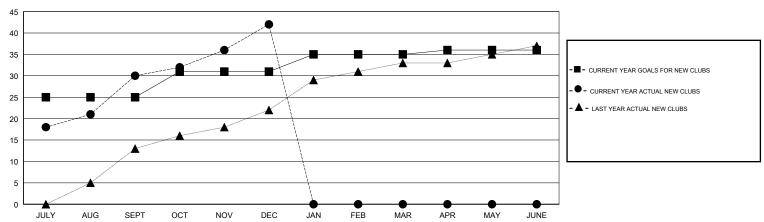

### GOALS AND ACTUAL NEW CLUBS CUMULATIVE

# GMT: KHAGENDRA SITAULA Clubs

| - 1 | 0 | CA | ıΤ | $\cap$ | N | N | F | Р. | А |
|-----|---|----|----|--------|---|---|---|----|---|
|     |   |    |    |        |   |   |   |    |   |

**GMT CA** 

| Clubs                 |               |           |               | Members               |                           |                         |                                              |
|-----------------------|---------------|-----------|---------------|-----------------------|---------------------------|-------------------------|----------------------------------------------|
| RESULTS FOR 2017-2018 |               |           |               | RESULTS FOR 2017-2018 |                           |                         |                                              |
| QUARTER               | NEW CLUB GOAL | NEW CLUBS | DROPPED CLUBS | QUARTER               | MEMBER GROWTH NET<br>GOAL | MEMBER GROWTH<br>ACTUAL | DROPPED MEMBERS ACTUAL (including transfers) |
| JULY/AUG/SEPT         | 25            | 30        | 4             | JULY/AUG/SEPT         | 1,075                     | 845                     | 317                                          |
| OCT/NOV/DEC           | 6             | 12        | 5             | OCT/NOV/DEC           | 58                        | 411                     | 365                                          |
| JAN/FEB/MAR           | 4             | 0         | 0             | JAN/FEB/MAR           | 110                       | 0                       | 0                                            |
| APR/MAY/JUNE          | 1             | 0         | 0             | APR/MAY/JUNE          | -138                      | 0                       | 0                                            |